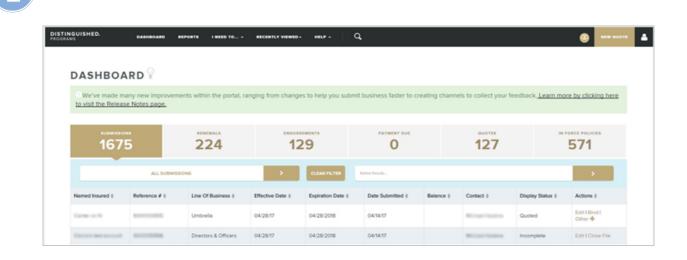

Go to the **Broker Portal Dashboard**.

#### (m) **DISTINGUISHED** SELF-SERVICE

Click the **magnifying glass** to search for your **Submission** or **Policy**.

Click View Policy to open your **submission** or **policy**.

| NGUISHED.              | DASHBOARD    | REPORTS I NEED TO                             | · BECENTLY VIEWED -                       | HILP - Q      |            |           |                    |                        |
|------------------------|--------------|-----------------------------------------------|-------------------------------------------|---------------|------------|-----------|--------------------|------------------------|
| JMBRELLA               | POLICY S     | UMMARY                                        |                                           |               |            |           |                    |                        |
|                        |              | D Instead<br>Broker<br>Uw<br>Term<br>Policy # | Service And Unders<br>2088-03-01 - 2019-0 | unting        |            |           |                    |                        |
| NEW BROCKSBART +       |              |                                               |                                           |               |            |           | TRANSACTIONS (SLI) | ALL DOCUMENTS. 0 NOTES |
| présis - New Business- | Committeell  |                                               |                                           |               |            |           |                    |                        |
| TRANSACT               | IONS         |                                               |                                           |               |            |           |                    |                        |
| VEWALL                 | Þ            |                                               |                                           | Ration II     | wh         |           |                    | <b>&gt;</b>            |
| History ID 0           | Type 0       | Effective Date 0                              | Term Premium ()                           | New Premium 1 | Charge     | Status    | Last Modified by 0 | Actions                |
|                        | New Business | 3/12018                                       | \$2,019.75                                | \$2,019.74    | \$2,019.74 | Committed | 1100               | View Policy            |
| * * * *                | •            |                                               |                                           |               |            |           |                    | Showing 1-1 of 1 total |