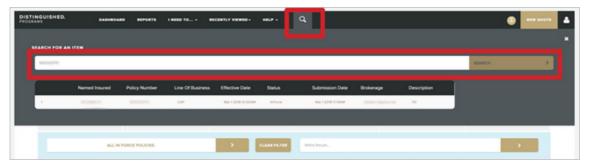

#### (m) **DISTINGUISHED** SELF-SERVICE

Click the **magnifying glass** to search for your **Submission** or **Policy**.

Click View Policy to open your **submission** or **policy**.

| NGUISHED.              | DASHBOARD    | REPORTS I NEED TO                             | · BECENTLY VIEWED -                       | HILP - Q      |            |           |                    |                        |
|------------------------|--------------|-----------------------------------------------|-------------------------------------------|---------------|------------|-----------|--------------------|------------------------|
| JMBRELLA               | POLICY S     | UMMARY                                        |                                           |               |            |           |                    |                        |
|                        |              | D Instead<br>Broker<br>Uw<br>Term<br>Policy # | Service And Unders<br>2088-03-01 - 2019-0 | unting        |            |           |                    |                        |
| NEW BROCKSBART +       |              |                                               |                                           |               |            |           | TRANSACTIONS (SLI) | ALL DOCUMENTS. 0 NOTES |
| présis - New Business- | Committeell  |                                               |                                           |               |            |           |                    |                        |
| TRANSACT               | IONS         |                                               |                                           |               |            |           |                    |                        |
| VEWALL                 | Þ            |                                               |                                           | Ration II     | wh         |           |                    | <b>&gt;</b>            |
| History ID 0           | Type 0       | Effective Date 0                              | Term Premium ()                           | New Premium 1 | Charge     | Status    | Last Modified by 0 | Actions                |
|                        | New Business | 3/12018                                       | \$2,019.75                                | \$2,019.74    | \$2,019.74 | Committed | 1100               | View Policy            |
| * * * *                | •            |                                               |                                           |               |            |           |                    | Showing 1-1 of 1 total |