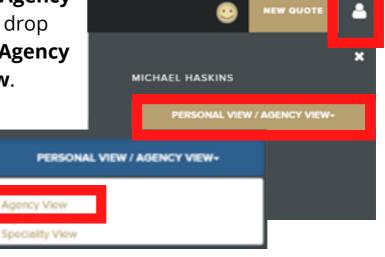

You will find the following types of documents within the portal:

- Policies
- Invoices
- Quotes
- Completed Applications
- Cancellation Notices
- Rescission Notices

To see all accounts toggle to **Agency View**. From the account icon drop down, click **Personal View / Agency View** and select **Agency View**.